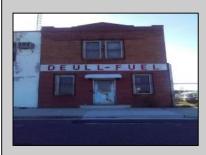

## COMMENTS

Great location off of A.C. Expressway. Total property contains approximately 1.55 ac with office buildings - 3,150 sf & Garages - 2,700 sf. Site was completely cleaned with NJDEP issuing a unrestricted use cert. Enormous possibilities from commercial/industrial to marine commercial to entertainment. One of the few large parcels available in A.C. Bring your imagination and let\'s talk. EZ access to and from X-way.