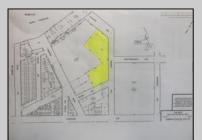

## COMMENTS

Great location off of A.C. Expressway. Total property contains approximately 1.55 ac with office buildings - 3,150 sf & Garages - 2,700 sf. Site was completely cleaned with NJDEP issuing a unrestricted use cert. Enormous possibilities from commercial/industrial to marine commercial to entertainment. One of the few large parcels available in A.C. Bring your imagination and let\'s talk. EZ access to and from X-way.