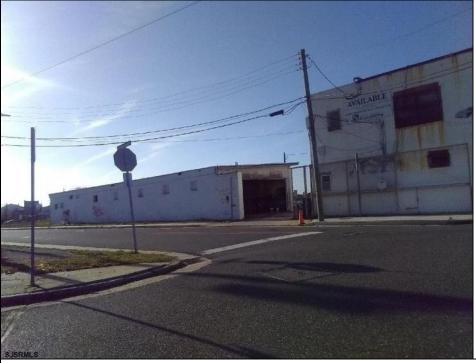

## COMMENTS

Great location off of A.C. Expressway. Total property contains approximately 1.55 ac with office buildings - 3,150 sf & Garages - 2,700 sf. Site was completely cleaned with NJDEP issuing a unrestricted use cert. Enormous possibilities from commercial/industrial to marine commercial to entertainment. One of the few large parcels available in A.C. Bring your imagination and let\'s talk. EZ access to and from X-way.