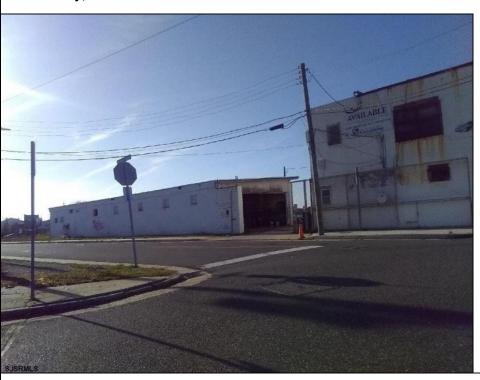

## **COMMENTS**

Great location off of A.C. Expressway. Total property contains approximately 1.55 ac with office buildings - 3,150 sf & Garages - 2,700 sf. Site was completely cleaned with NJDEP issuing a unrestricted use cert. Enormous possibilities from commercial/industrial to marine commercial to entertainment. One of the few large parcels available in A.C. Bring your imagination and let\'s talk. EZ access to and from X-way.