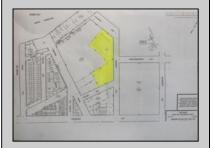

## **COMMENTS**

Great location off of A.C. Expressway. Total property contains approximately 1.55 ac with office buildings - 3,150 sf & Garages - 2,700 sf. Site was completely cleaned with NJDEP issuing a unrestricted use cert. Enormous possibilities from commercial/industrial to marine commercial to entertainment. One of the few large parcels available in A.C. Bring your imagination and let\'s talk. EZ access to and from X-way.