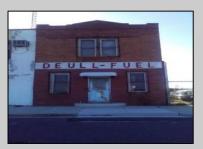

## **COMMENTS**

Great location off of A.C. Expressway. Total property contains approximately 1.55 ac with office buildings - 3,150 sf & Garages - 2,700 sf. Site was completely cleaned with NJDEP issuing a unrestricted use cert. Enormous possibilities from commercial/industrial to marine commercial to entertainment. One of the few large parcels available in A.C. Bring your imagination and let\'s talk. EZ access to and from X-way.