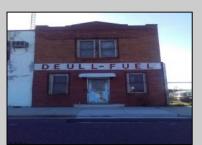

## **COMMENTS**

Great location off of A.C. Expressway. Total property contains approximately 1.55 ac with office buildings - 3,150 sf & Garages - 2,700 sf. Site was completely cleaned with NJDEP issuing a unrestricted use cert. Enormous possibilities from commercial/industrial to marine commercial to entertainment. One of the few large parcels available in A.C. Bring your imagination and let's talk. EZ access to and from X-way.