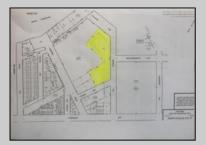

## **COMMENTS**

Great location off of A.C. Expressway. Total property contains approximately 1.55 ac with office buildings - 3,150 sf & Garages - 2,700 sf. Site was completely cleaned with NJDEP issuing a unrestricted use cert. Enormous possibilities from commercial/industrial to marine commercial to entertainment. One of the few large parcels available in A.C. Bring your imagination and let's talk. EZ access to and from X-way.