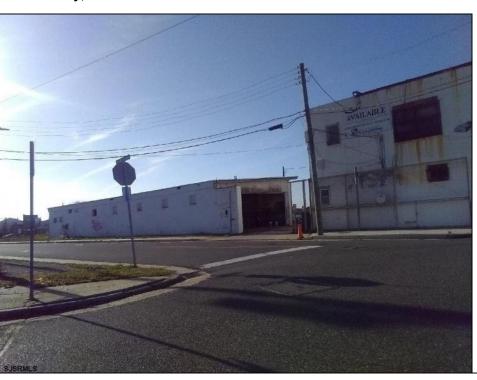

## **COMMENTS**

Great location off of A.C. Expressway. Total property contains approximately 1.55 ac with office buildings - 3,150 sf & Garages - 2,700 sf. Site was completely cleaned with NJDEP issuing a unrestricted use cert. Enormous possibilities from commercial/industrial to marine commercial to entertainment. One of the few large parcels available in A.C. Bring your imagination and let's talk. EZ access to and from X-way.