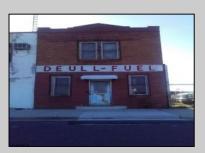

## **COMMENTS**

Great location off of A.C. Expressway. Total property contains approximately 1.55 ac with office buildings - 3,150 sf & Garages - 2,700 sf. Site was completely cleaned with NJDEP issuing a unrestricted use cert. Enormous possibilities from commercial/industrial to marine commercial to entertainment. One of the few large parcels available in A.C. Bring your imagination and let\'s talk. EZ access to and from X-way.