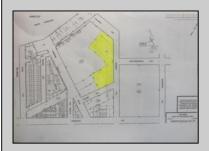

## **COMMENTS**

Great location off of A.C. Expressway. Total property contains approximately 1.55 ac with office buildings - 3,150 sf & Garages - 2,700 sf. Site was completely cleaned with NJDEP issuing a unrestricted use cert. Enormous possibilities from commercial/industrial to marine commercial to entertainment. One of the few large parcels available in A.C. Bring your imagination and let\'s talk. EZ access to and from X-way.