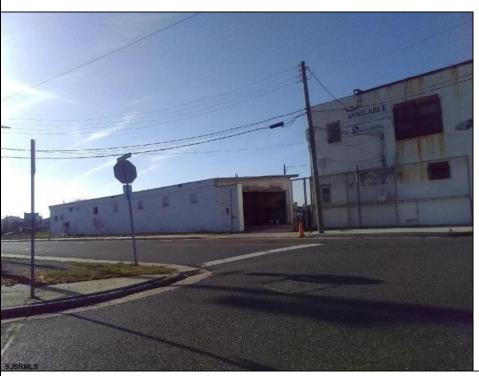

## **COMMENTS**

Great location off of A.C. Expressway. Total property contains approximately 1.55 ac with office buildings - 3,150 sf & Garages - 2,700 sf. Site was completely cleaned with NJDEP issuing a unrestricted use cert. Enormous possibilities from commercial/industrial to marine commercial to entertainment. One of the few large parcels available in A.C. Bring your imagination and let\'s talk. EZ access to and from X-way.