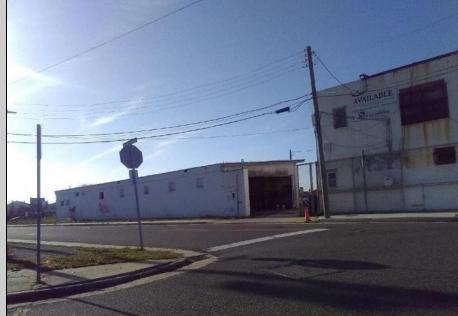

## COMMENTS

Great location off of A.C. Expressway. Total property contains approximately 1.55 ac with office buildings - 3,150 sf & Garages - 2,700 sf. Site was completely cleaned with NJDEP issuing a unrestricted use cert. Enormous possibilities from commercial/industrial to marine commercial to entertainment. One of the few large parcels available in A.C. Bring your imagination and lett's talk. EZ access to and from X-way.

| PROPERTY DETAILS  |                          |                                                  |                                          |
|-------------------|--------------------------|--------------------------------------------------|------------------------------------------|
| Exterior<br>Brick | OutsideFeatures<br>Fence | ParkingGarage<br>11 or More Spaces<br>Off Street | InteriorFeatures<br>220 Volt Electricity |
| Basement<br>Slab  | HotWater<br>Gas          | Water<br>Public                                  | Sewer<br>Public Sewer                    |