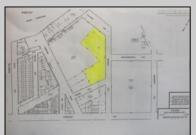

## COMMENTS

Great location off of A.C. Expressway. Total property contains approximately 1.55 ac with office buildings - 3,150 sf & Garages - 2,700 sf. Site was completely cleaned with NJDEP issuing a unrestricted use cert. Enormous possibilities from commercial/industrial to marine commercial to entertainment. One of the few large parcels available in A.C. Bring your imagination and lett's talk. EZ access to and from X-way.

| PROPERTY DETAILS  |                          |                                                  |                                          |
|-------------------|--------------------------|--------------------------------------------------|------------------------------------------|
| Exterior<br>Brick | OutsideFeatures<br>Fence | ParkingGarage<br>11 or More Spaces<br>Off Street | InteriorFeatures<br>220 Volt Electricity |
| Basement<br>Slab  | HotWater<br>Gas          | Water<br>Public                                  | Sewer<br>Public Sewer                    |