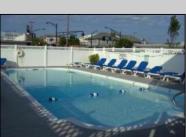

## **COMMENTS**

Off street parking, pool, grill, coin-op laundry, larger kitchenette with stovetop & microwave, dishwasher, refrigerator, tile bath, floor & walls. This studio condo comes completely furnished with an amazing Murphy Bed. Complex was totally renovated in 2005 with new electric, new plumbing, new windows, new drywall, new kitchenette, new bathroom. Condo fee includes cable TV, Internet, hot and cold water, sewer, insurance. NO SANDY DAMAGE !!! Furnished 2nd floor condo centrally located 2 blocks to the Beach/Boardwalk and downtown with over 100 unique shops, restaurants, galleries and grocery store open year round. Low Association fees and very low taxes.