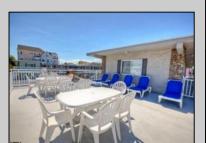

## **COMMENTS**

Off street parking, pool, grill, coin-op laundry, larger kitchenette with stovetop & microwave, dishwasher, refrigerator, tile bath, floor & walls. This studio condo comes completely furnished with an amazing Murphy Bed. Complex was totally renovated in 2005 with new electric, new plumbing, new windows, new drywall, new kitchenette, new bathroom. Condo fee includes cable TV, Internet, hot and cold water, sewer, insurance. NO SANDY DAMAGE !!! Furnished 2nd floor condo centrally located 2 blocks to the Beach/Boardwalk and downtown with over 100 unique shops, restaurants, galleries and grocery store open year round. Low Association fees and very low taxes.