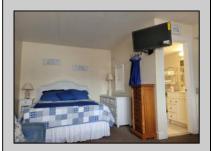

## **COMMENTS**

Off street parking, pool, grill, coin-op laundry, larger kitchenette with stovetop & microwave, dishwasher, refrigerator, tile bath, floor & walls. This studio condo comes completely furnished with an amazing Murphy Bed. Complex was totally renovated in 2005 with new electric, new plumbing, new windows, new drywall, new kitchenette, new bathroom. Condo fee includes cable TV, Internet, hot and cold water, sewer, insurance. NO SANDY DAMAGE !!! Furnished 2nd floor condo centrally located 2 blocks to the Beach/Boardwalk and downtown with over 100 unique shops, restaurants, galleries and grocery store open year round. Low Association fees and very low taxes.