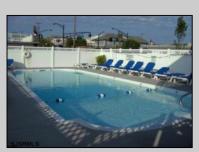

## **COMMENTS**

Off street parking, pool, grill, coin-op laundry, larger kitchenette with stovetop & microwave, dishwasher, refrigerator, tile bath, floor & walls. This studio condo comes completely furnished with an amazing Murphy Bed. Complex was totally renovated in 2005 with new electric, new plumbing, new windows, new drywall, new kitchenette, new bathroom. Condo fee includes cable TV, Internet, hot and cold water, sewer, insurance. NO SANDY DAMAGE !!! Furnished 2nd floor condo centrally located 2 blocks to the Beach/Boardwalk and downtown with over 100 unique shops, restaurants, galleries and grocery store open year round. Low Association fees and very low taxes.