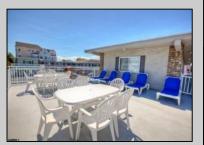

## **COMMENTS**

Off street parking, pool, grill, coin-op laundry, larger kitchenette with stovetop & microwave, dishwasher, refrigerator, tile bath, floor & walls. This studio condo comes completely furnished with an amazing Murphy Bed. Complex was totally renovated in 2005 with new electric, new plumbing, new windows, new drywall, new kitchenette, new bathroom. Condo fee includes cable TV, Internet, hot and cold water, sewer, insurance. NO SANDY DAMAGE !!! Furnished 2nd floor condo centrally located 2 blocks to the Beach/Boardwalk and downtown with over 100 unique shops, restaurants, galleries and grocery store open year round. Low Association fees and very low taxes.