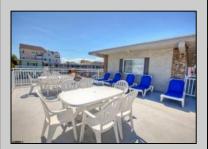

## **COMMENTS**

Off street parking, pool, grill, coin-op laundry, larger kitchenette with stovetop & microwave, dishwasher, refrigerator, tile bath, floor & walls. This studio condo comes completely furnished with an amazing Murphy Bed. Complex was totally renovated in 2005 with new electric, new plumbing, new windows, new drywall, new kitchenette, new bathroom. Condo fee includes cable TV, Internet, hot and cold water, sewer, insurance. NO SANDY DAMAGE !!! Furnished 2nd floor condo centrally located 2 blocks to the Beach/Boardwalk and downtown with over 100 unique shops, restaurants, galleries and grocery store open year round. Low Association fees and very low taxes.