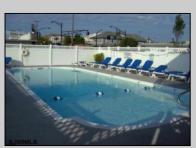

## **COMMENTS**

Off street parking, pool, grill, coin-op laundry, larger kitchenette with stovetop & microwave, dishwasher, refrigerator, tile bath, floor & walls. This studio condo comes completely furnished with an amazing Murphy Bed. Complex was totally renovated in 2005 with new electric, new plumbing, new windows, new drywall, new kitchenette, new bathroom. Condo fee includes cable TV, Internet, hot and cold water, sewer, insurance. NO SANDY DAMAGE !!! Furnished 2nd floor condo centrally located 2 blocks to the Beach/Boardwalk and downtown with over 100 unique shops, restaurants, galleries and grocery store open year round. Low Association fees and very low taxes.