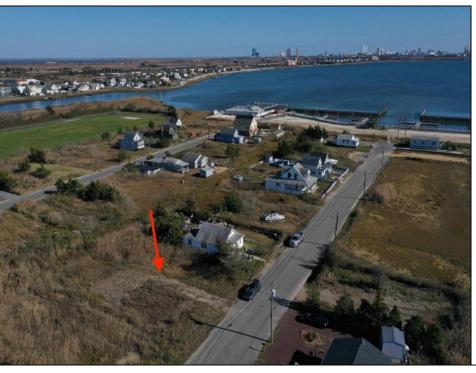

## **COMMENTS**

Come check out Pleasantville\'s newest land opportunity by the water! Lot is 36\' X 110\'. This land is located right by the yacht club and offers plenty of opportunity! Also located to any local amenities such as casinos, hospitals, churches and much more!