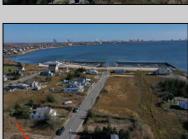

## **COMMENTS**

Come check out Pleasantville\'s newest land opportunity by the water! Lot is 36\' X 110\'. This land is located right by the yacht club and offers plenty of opportunity! Also located to any local amenities such as casinos, hospitals, churches and much more!