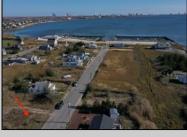

## **COMMENTS**

Come check out Pleasantville\'s newest land opportunity by the water! Lot is 36\' X 110\'. This land is located right by the yacht club and offers plenty of opportunity! Also located to any local amenities such as casinos, hospitals, churches and much more!