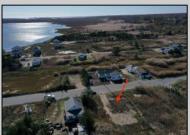

## **COMMENTS**

Come check out Pleasantville\'s newest land opportunity by the water! Lot is 36\' X 110\'. This land is located right by the yacht club and offers plenty of opportunity! Also located to any local amenities such as casinos, hospitals, churches and much more!