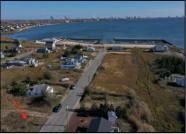

## **COMMENTS**

Come check out Pleasantville\'s newest land opportunity by the water! Lot is 36\' X 110\'. This land is located right by the yacht club and offers plenty of opportunity! Also located to any local amenities such as casinos, hospitals, churches and much more!