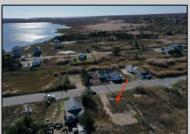

## **COMMENTS**

Come check out Pleasantville\'s newest land opportunity by the water! Lot is 36\' X 110\'. This land is located right by the yacht club and offers plenty of opportunity! Also located to any local amenities such as casinos, hospitals, churches and much more!