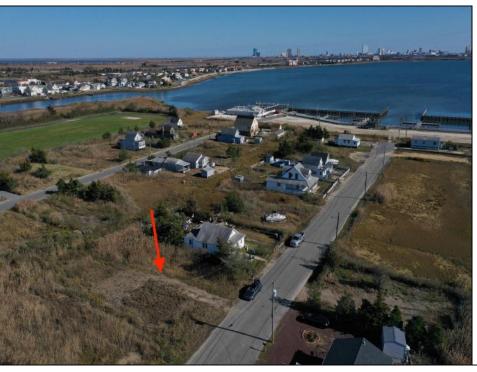

## **COMMENTS**

Come check out Pleasantville\'s newest land opportunity by the water! Lot is 36\' X 110\'. This land is located right by the yacht club and offers plenty of opportunity! Also located to any local amenities such as casinos, hospitals, churches and much more!