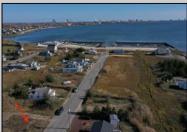

## **COMMENTS**

Come check out Pleasantville\'s newest land opportunity by the water! Lot is 36\' X 110\'. This land is located right by the yacht club and offers plenty of opportunity! Also located to any local amenities such as casinos, hospitals, churches and much more!