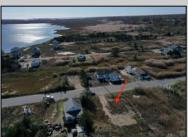

## **COMMENTS**

Come check out Pleasantville\'s newest land opportunity by the water! Lot is 36\' X 110\'. This land is located right by the yacht club and offers plenty of opportunity! Also located to any local amenities such as casinos, hospitals, churches and much more!