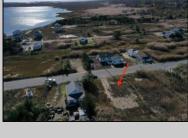

## **COMMENTS**

Come check out Pleasantville\'s newest land opportunity by the water! Lot is 36\' X 110\'. This land is located right by the yacht club and offers plenty of opportunity! Also located to any local amenities such as casinos, hospitals, churches and much more!