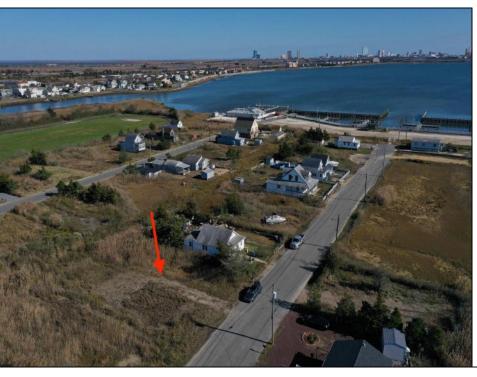

## **COMMENTS**

Come check out Pleasantville\'s newest land opportunity by the water! Lot is 36\' X 110\'. This land is located right by the yacht club and offers plenty of opportunity! Also located to any local amenities such as casinos, hospitals, churches and much more!