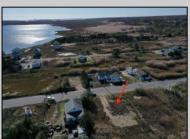

## **COMMENTS**

Come check out Pleasantville\'s newest land opportunity by the water! Lot is 36\' X 110\'. This land is located right by the yacht club and offers plenty of opportunity! Also located to any local amenities such as casinos, hospitals, churches and much more!