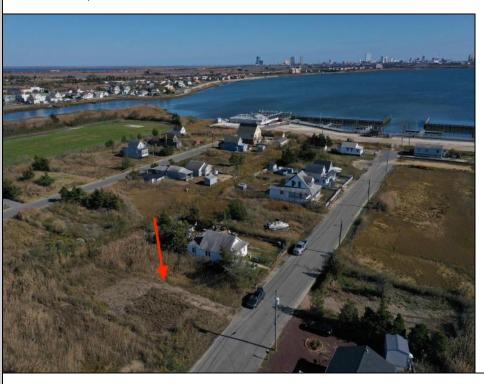

## **COMMENTS**

Come check out Pleasantville\'s newest land opportunity by the water! Lot is 36\' X 110\'. This land is located right by the yacht club and offers plenty of opportunity! Also located to any local amenities such as casinos, hospitals, churches and much more!