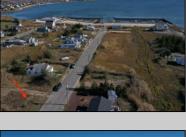

## **COMMENTS**

Come check out Pleasantville\'s newest land opportunity by the water! Lot is 36\' X 110\'. This land is located right by the yacht club and offers plenty of opportunity! Also located to any local amenities such as casinos, hospitals, churches and much more!