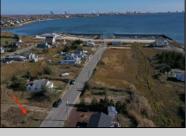

## **COMMENTS**

Come check out Pleasantville\'s newest land opportunity by the water! Lot is 36\' X 110\'. This land is located right by the yacht club and offers plenty of opportunity! Also located to any local amenities such as casinos, hospitals, churches and much more!