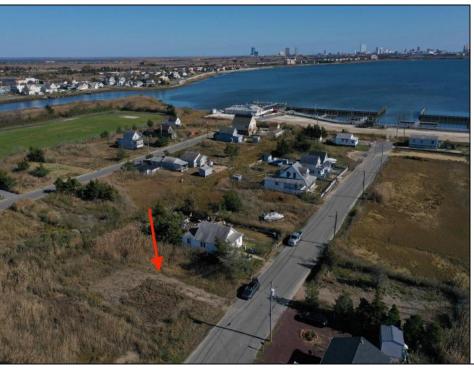

## **COMMENTS**

Come check out Pleasantville\'s newest land opportunity by the water! Lot is 36\' X 110\'. This land is located right by the yacht club and offers plenty of opportunity! Also located to any local amenities such as casinos, hospitals, churches and much more!