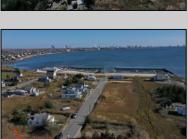

## **COMMENTS**

Come check out Pleasantville\'s newest land opportunity by the water! Lot is 36\' X 110\'. This land is located right by the yacht club and offers plenty of opportunity! Also located to any local amenities such as casinos, hospitals, churches and much more!