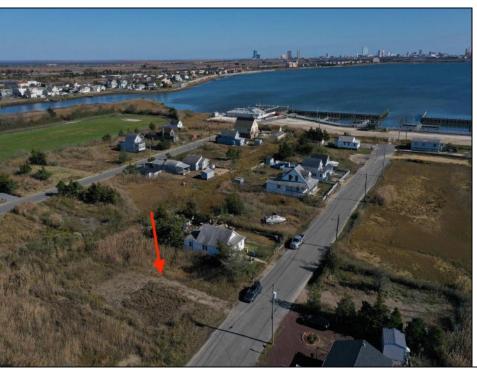

## **COMMENTS**

Come check out Pleasantville\'s newest land opportunity by the water! Lot is 36\' X 110\'. This land is located right by the yacht club and offers plenty of opportunity! Also located to any local amenities such as casinos, hospitals, churches and much more!