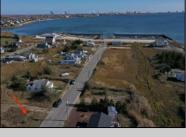

## **COMMENTS**

Come check out Pleasantville\'s newest land opportunity by the water! Lot is 36\' X 110\'. This land is located right by the yacht club and offers plenty of opportunity! Also located to any local amenities such as casinos, hospitals, churches and much more!