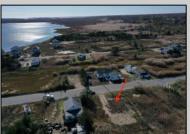

## **COMMENTS**

Come check out Pleasantville\'s newest land opportunity by the water! Lot is 36\' X 110\'. This land is located right by the yacht club and offers plenty of opportunity! Also located to any local amenities such as casinos, hospitals, churches and much more!