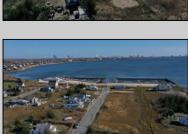

## **COMMENTS**

Come check out Pleasantville\'s newest land opportunity by the water! Lot is 36\' X 110\'. This land is located right by the yacht club and offers plenty of opportunity! Also located to any local amenities such as casinos, hospitals, churches and much more!