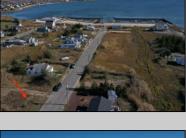

## **COMMENTS**

Come check out Pleasantville\'s newest land opportunity by the water! Lot is 36\' X 110\'. This land is located right by the yacht club and offers plenty of opportunity! Also located to any local amenities such as casinos, hospitals, churches and much more!