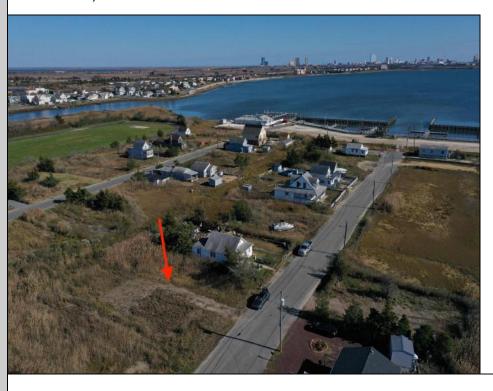

## **COMMENTS**

Come check out Pleasantville\'s newest land opportunity by the water! Lot is 36\' X 110\'. This land is located right by the yacht club and offers plenty of opportunity! Also located to any local amenities such as casinos, hospitals, churches and much more!