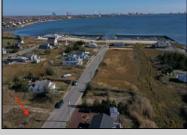

## **COMMENTS**

Come check out Pleasantville\'s newest land opportunity by the water! Lot is 36\' X 110\'. This land is located right by the yacht club and offers plenty of opportunity! Also located to any local amenities such as casinos, hospitals, churches and much more!