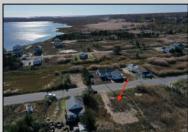

## **COMMENTS**

Come check out Pleasantville\'s newest land opportunity by the water! Lot is 36\' X 110\'. This land is located right by the yacht club and offers plenty of opportunity! Also located to any local amenities such as casinos, hospitals, churches and much more!