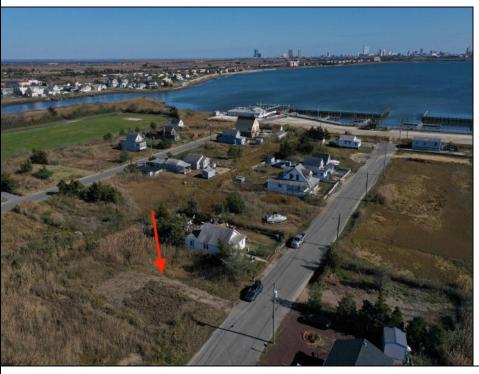

## **COMMENTS**

Come check out Pleasantville\'s newest land opportunity by the water! Lot is 36\' X 110\'. This land is located right by the yacht club and offers plenty of opportunity! Also located to any local amenities such as casinos, hospitals, churches and much more!