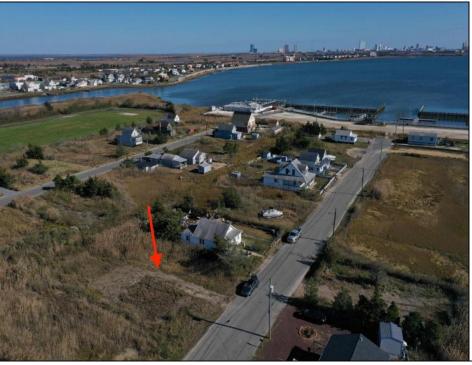

## **COMMENTS**

Come check out Pleasantville\'s newest land opportunity by the water! Lot is 36\' X 110\'. This land is located right by the yacht club and offers plenty of opportunity! Also located to any local amenities such as casinos, hospitals, churches and much more!