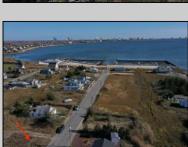

## **COMMENTS**

Come check out Pleasantville\'s newest land opportunity by the water! Lot is 36\' X 110\'. This land is located right by the yacht club and offers plenty of opportunity! Also located to any local amenities such as casinos, hospitals, churches and much more!