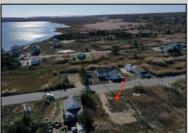

## **COMMENTS**

Come check out Pleasantville\'s newest land opportunity by the water! Lot is 36\' X 110\'. This land is located right by the yacht club and offers plenty of opportunity! Also located to any local amenities such as casinos, hospitals, churches and much more!