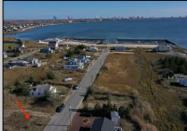

## **COMMENTS**

Come check out Pleasantville\'s newest land opportunity by the water! Lot is 36\' X 110\'. This land is located right by the yacht club and offers plenty of opportunity! Also located to any local amenities such as casinos, hospitals, churches and much more!