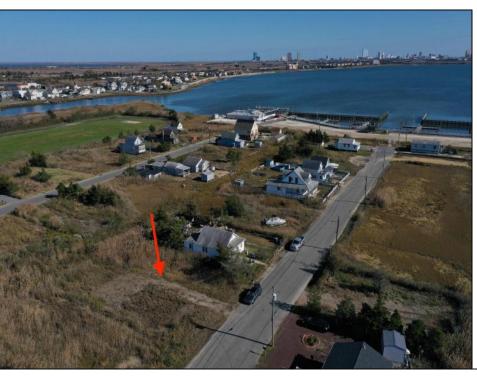

## **COMMENTS**

Come check out Pleasantville\'s newest land opportunity by the water! Lot is 36\' X 110\'. This land is located right by the yacht club and offers plenty of opportunity! Also located to any local amenities such as casinos, hospitals, churches and much more!