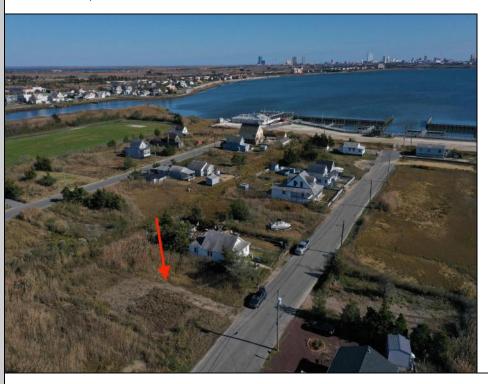

## **COMMENTS**

Come check out Pleasantville\'s newest land opportunity by the water! Lot is 36\' X 110\'. This land is located right by the yacht club and offers plenty of opportunity! Also located to any local amenities such as casinos, hospitals, churches and much more!