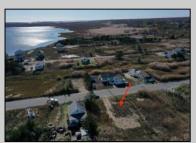

## **COMMENTS**

Come check out Pleasantville\'s newest land opportunity by the water! Lot is 36\' X 110\'. This land is located right by the yacht club and offers plenty of opportunity! Also located to any local amenities such as casinos, hospitals, churches and much more!