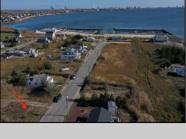

## **COMMENTS**

Come check out Pleasantville\'s newest land opportunity by the water! Lot is 36\' X 110\'. This land is located right by the yacht club and offers plenty of opportunity! Also located to any local amenities such as casinos, hospitals, churches and much more!