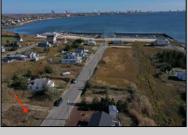

## **COMMENTS**

Come check out Pleasantville\'s newest land opportunity by the water! Lot is 36\' X 110\'. This land is located right by the yacht club and offers plenty of opportunity! Also located to any local amenities such as casinos, hospitals, churches and much more!