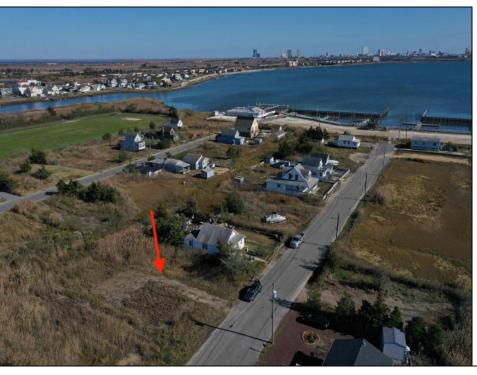

## **COMMENTS**

Come check out Pleasantville\'s newest land opportunity by the water! Lot is 36\' X 110\'. This land is located right by the yacht club and offers plenty of opportunity! Also located to any local amenities such as casinos, hospitals, churches and much more!