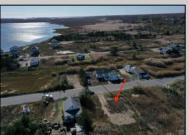

## **COMMENTS**

Come check out Pleasantville\'s newest land opportunity by the water! Lot is 36\' X 110\'. This land is located right by the yacht club and offers plenty of opportunity! Also located to any local amenities such as casinos, hospitals, churches and much more!