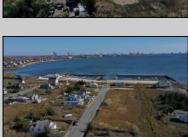

## **COMMENTS**

Come check out Pleasantville\'s newest land opportunity by the water! Lot is 36\' X 110\'. This land is located right by the yacht club and offers plenty of opportunity! Also located to any local amenities such as casinos, hospitals, churches and much more!