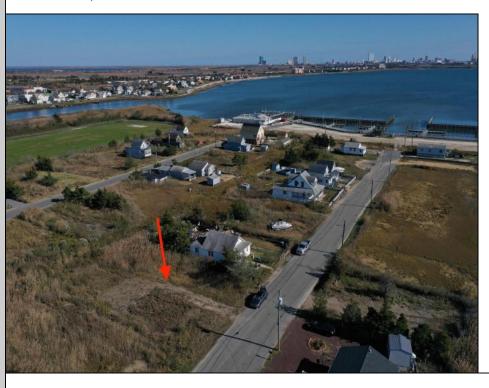

## **COMMENTS**

Come check out Pleasantville\'s newest land opportunity by the water! Lot is 36\' X 110\'. This land is located right by the yacht club and offers plenty of opportunity! Also located to any local amenities such as casinos, hospitals, churches and much more!