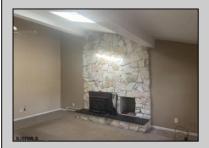

ParkingGarage None

OtherRooms Dining Area Dining Room Great Room Laundry/Utility Room Storage Attic

InteriorFeatures Cathedral Ceiling AppliancesIncluded Dishwasher Electric Stove Microwave

Refrigerator Self Cleaning Oven Heating Cooling Baseboard Window Units Electric