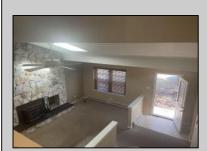

ParkingGarage None

OtherRooms Dining Area Dining Room Great Room Laundry/Utility Room Storage Attic

InteriorFeatures Cathedral Ceiling AppliancesIncluded Dishwasher Electric Stove Microwave

Refrigerator Self Cleaning Oven Heating Cooling Baseboard Window Units Electric