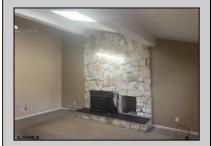

Exterior OutsideFeatures
Vinyl Curbs
Sidewalks

ParkingGarage None OtherRooms Dining Area Dining Room Great Room Laundry/Utility Room Storage Attic

InteriorFeatures
Cathedral Ceiling

AppliancesIncluded Dishwasher Electric Stove Microwave