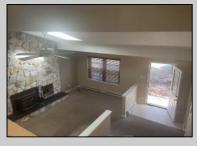

PROPERTY DETAILS OutsideFeatures ParkingGarage Exterior OtherRooms Vinyl Curbs None

Dining Area Dining Room Great Room Laundry/Utility Room Storage Attic

InteriorFeatures Cathedral Ceiling AppliancesIncluded Dishwasher Electric Stove Microwave