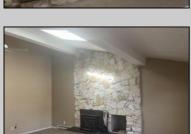

## **COMMENTS**

Roomy, 3 bed, 2 bath. Lot is double size. Quiet location adjacent to school, shops and bike path. Working appliances along with a wood burning stove. AS IS.

| The second second |  |
|-------------------|--|

PROPERTY DETAILS OutsideFeatures ParkingGarage Exterior OtherRooms Vinyl Curbs None

Dining Area Dining Room Great Room Laundry/Utility Room Storage Attic

InteriorFeatures Cathedral Ceiling AppliancesIncluded Dishwasher Electric Stove Microwave