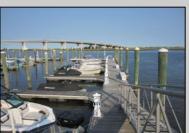

## COMMENTS

20 Foot Boat slip in a Premier Location! Situated between 7th & 8th Street behind the NorEaster Complex. Slip is in the E Dock and faces south, size is 20 x 8. Amenities on site include restrooms w/showers, water & electric at each slip, shared fish cleaning station and dock lights. Gated access to the property and parking on site. Current monthly condo fee is \$130.00.Deck plan and condo docs available.