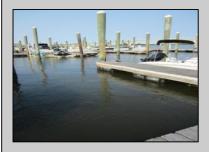

## COMMENTS

20 Foot Boat slip in a Premier Location! Situated between 7th & 8th Street behind the NorEaster Complex. Slip is in the E Dock and faces south, size is 20 x 8. Amenities on site include restrooms w/showers, water & electric at each slip, shared fish cleaning station and dock lights. Gated access to the property and parking on site. Current monthly condo fee is \$130.00.Deck plan and condo docs available.