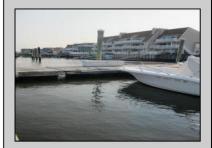

## COMMENTS

20 Foot Boat slip in a Premier Location! Situated between 7th & 8th Street behind the NorEaster Complex. Slip is in the E Dock and faces south, size is 20 x 8. Amenities on site include restrooms w/showers, water & electric at each slip, shared fish cleaning station and dock lights. Gated access to the property and parking on site. Current monthly condo fee is \$130.00.Deck plan and condo docs available.