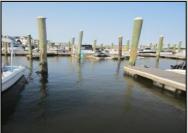

## COMMENTS

20 Foot Boat slip in a Premier Location! Situated between 7th & 8th Street behind the NorEaster Complex. Slip is in the E Dock and faces south, size is 20 x 8. Amenities on site include restrooms w/showers, water & electric at each slip, shared fish cleaning station and dock lights. Gated access to the property and parking on site. Current monthly condo fee is \$130.00.Deck plan and condo docs available.