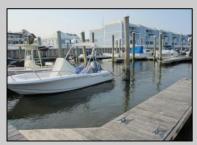

## COMMENTS

20 Foot Boat slip in a Premier Location! Situated between 7th & 8th Street behind the NorEaster Complex. Slip is in the E Dock and faces south, size is 20 x 8. Amenities on site include restrooms w/showers, water & electric at each slip, shared fish cleaning station and dock lights. Gated access to the property and parking on site. Current monthly condo fee is \$130.00.Deck plan and condo docs available.