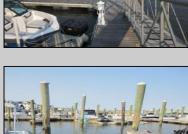

## COMMENTS

20 Foot Boat slip in a Premier Location! Situated between 7th & 8th Street behind the NorEaster Complex. Slip is in the E Dock and faces south, size is 20 x 8. Amenities on site include restrooms w/showers, water & electric at each slip, shared fish cleaning station and dock lights. Gated access to the property and parking on site. Current monthly condo fee is \$130.00.Deck plan and condo docs available.