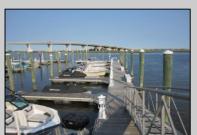

## COMMENTS

20 Foot Boat slip in a Premier Location! Situated between 7th & 8th Street behind the NorEaster Complex. Slip is in the E Dock and faces south, size is 20 x 8. Amenities on site include restrooms w/showers, water & electric at each slip, shared fish cleaning station and dock lights. Gated access to the property and parking on site. Current monthly condo fee is \$130.00.Deck plan and condo docs available.