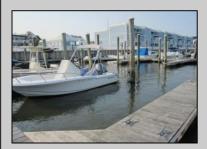

## COMMENTS

20 Foot Boat slip in a Premier Location! Situated between 7th & 8th Street behind the NorEaster Complex. Slip is in the E Dock and faces south, size is 20 x 8. Amenities on site include restrooms w/showers, water & electric at each slip, shared fish cleaning station and dock lights. Gated access to the property and parking on site. Current monthly condo fee is \$130.00.Deck plan and condo docs available.