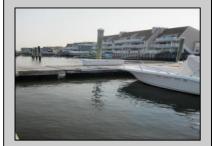

## COMMENTS

20 Foot Boat slip in a Premier Location! Situated between 7th & 8th Street behind the NorEaster Complex. Slip is in the E Dock and faces south, size is 20 x 8. Amenities on site include restrooms w/showers, water & electric at each slip, shared fish cleaning station and dock lights. Gated access to the property and parking on site. Current monthly condo fee is \$130.00.Deck plan and condo docs available.