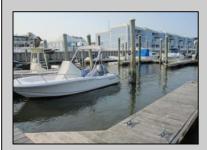

## COMMENTS

20 Foot Boat slip in a Premier Location! Situated between 7th & 8th Street behind the NorEaster Complex. Slip is in the E Dock and faces south, size is 20 x 8. Amenities on site include restrooms w/showers, water & electric at each slip, shared fish cleaning station and dock lights. Gated access to the property and parking on site. Current monthly condo fee is \$130.00.Deck plan and condo docs available.