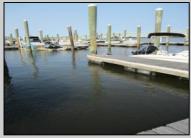

## COMMENTS

20 Foot Boat slip in a Premier Location! Situated between 7th & 8th Street behind the NorEaster Complex. Slip is in the E Dock and faces south, size is 20 x 8. Amenities on site include restrooms w/showers, water & electric at each slip, shared fish cleaning station and dock lights. Gated access to the property and parking on site. Current monthly condo fee is \$130.00.Deck plan and condo docs available.