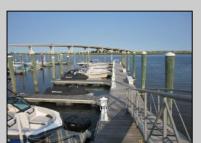

## COMMENTS

20 Foot Boat slip in a Premier Location! Situated between 7th & 8th Street behind the NorEaster Complex. Slip is in the E Dock and faces south, size is 20 x 8. Amenities on site include restrooms w/showers, water & electric at each slip, shared fish cleaning station and dock lights. Gated access to the property and parking on site. Current monthly condo fee is \$130.00.Deck plan and condo docs available.