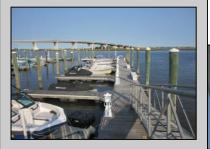

## COMMENTS

20 Foot Boat slip in a Premier Location! Situated between 7th & 8th Street behind the NorEaster Complex. Slip is in the E Dock and faces south, size is 20 x 8. Amenities on site include restrooms w/showers, water & electric at each slip, shared fish cleaning station and dock lights. Gated access to the property and parking on site. Current monthly condo fee is \$130.00.Deck plan and condo docs available.