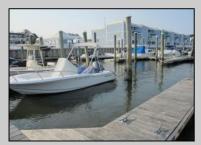

## COMMENTS

20 Foot Boat slip in a Premier Location! Situated between 7th & 8th Street behind the NorEaster Complex. Slip is in the E Dock and faces south, size is 20 x 8. Amenities on site include restrooms w/showers, water & electric at each slip, shared fish cleaning station and dock lights. Gated access to the property and parking on site. Current monthly condo fee is \$130.00.Deck plan and condo docs available.