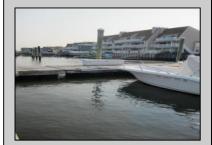

## COMMENTS

20 Foot Boat slip in a Premier Location! Situated between 7th & 8th Street behind the NorEaster Complex. Slip is in the E Dock and faces south, size is 20 x 8. Amenities on site include restrooms w/showers, water & electric at each slip, shared fish cleaning station and dock lights. Gated access to the property and parking on site. Current monthly condo fee is \$130.00.Deck plan and condo docs available.