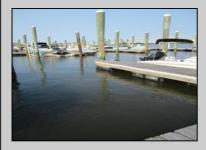

## COMMENTS

20 Foot Boat slip in a Premier Location! Situated between 7th & 8th Street behind the NorEaster Complex. Slip is in the E Dock and faces south, size is 20 x 8. Amenities on site include restrooms w/showers, water & electric at each slip, shared fish cleaning station and dock lights. Gated access to the property and parking on site. Current monthly condo fee is \$130.00.Deck plan and condo docs available.