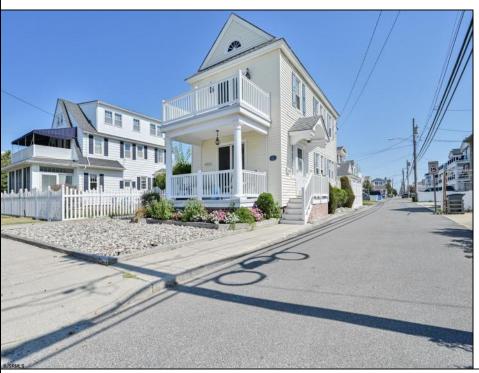

## **COMMENTS**

This home combines antique charm with a modern feel. The elevation of this location has allowed this home to withstand the elements for almost a century. The two front decks overlook 23rd Street, the southern end of the boardwalk and sandy dunes. The spacious upstairs back deck is an outdoor oasis allowing for endless possibilities. The lower side deck is perfect for grilling or enjoying evening cocktails. The property is enclosed with updated low-maintenance vinyl fencing and features a back patio, yard, garden space, clothes line and outdoor shower house with updated in-ground drainage. The detached garage is accessible from the back patio and alleyway providing plenty of storage space for all your beach gear, bicycles and more. The inside of this home features hardwood flooring throughout, ceiling fans in every room and central air conditioning. The updated kitchen boasts new cabinetry, granite counter tops, stainless steel appliances and a center island with in-kitchen dining for five. The open floor plan on the first floor creates a welcoming atmosphere. A formal living room, dining room, kitchen and family room provide plenty of space for entertaining. This home includes three bedrooms and two full bathrooms with two bedrooms featuring private deck access. It's many windows let in a ton of light and cool salty breezes with updated vinyl indoor shutters for added privacy. The spacious attic provides all the additional storage space you could ever need.