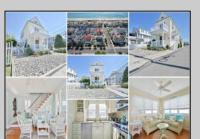

## **COMMENTS**

This home combines antique charm with a modern feel. The elevation of this location has allowed this home to withstand the elements for almost a century. The two front decks overlook 23rd Street, the southern end of the boardwalk and sandy dunes. The spacious upstairs back deck is an outdoor oasis allowing for endless possibilities. The lower side deck is perfect for grilling or enjoying evening cocktails. The property is enclosed with updated low-maintenance vinyl fencing and features a back patio, yard, garden space, clothes line and outdoor shower house with updated in-ground drainage. The detached garage is accessible from the back patio and alleyway providing plenty of storage space for all your beach gear, bicycles and more. The inside of this home features hardwood flooring throughout, ceiling fans in every room and central air conditioning. The updated kitchen boasts new cabinetry, granite counter tops, stainless steel appliances and a center island with in-kitchen dining for five. The open floor plan on the first floor creates a welcoming atmosphere. A formal living room, dining room, kitchen and family room provide plenty of space for entertaining. This home includes three bedrooms and two full bathrooms with two bedrooms featuring private deck access. It's many windows let in a ton of light and cool salty breezes with updated vinyl indoor shutters for added privacy. The spacious attic provides all the additional storage space you could ever need.