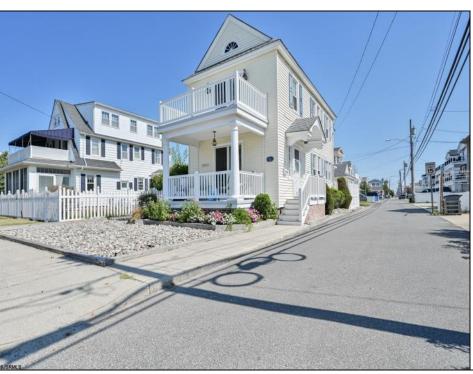

## **COMMENTS**

This home combines antique charm with a modern feel. The elevation of this location has allowed this home to withstand the elements for almost a century. The two front decks overlook 23rd Street, the southern end of the boardwalk and sandy dunes. The spacious upstairs back deck is an outdoor oasis allowing for endless possibilities. The lower side deck is perfect for grilling or enjoying evening cocktails. The property is enclosed with updated low-maintenance vinyl fencing and features a back patio, yard, garden space, clothes line and outdoor shower house with updated in-ground drainage. The detached garage is accessible from the back patio and alleyway providing plenty of storage space for all your beach gear, bicycles and more. The inside of this home features hardwood flooring throughout, ceiling fans in every room and central air conditioning. The updated kitchen boasts new cabinetry, granite counter tops, stainless steel appliances and a center island with in-kitchen dining for five. The open floor plan on the first floor creates a welcoming atmosphere. A formal living room, dining room, kitchen and family room provide plenty of space for entertaining. This home includes three bedrooms and two full bathrooms with two bedrooms featuring private deck access. It's many windows let in a ton of light and cool salty breezes with updated vinyl indoor shutters for added privacy. The spacious attic provides all the additional storage space you could ever need.