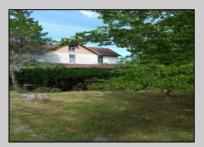

## **COMMENTS**

Cologne area of Galloway Township 120+ year old Farm House with several older out buildings on 38 +or- acres on Route30/White Horse Pike. The home is set back 247 feet off the road. Zoned Highway Commercial IDEAL for Farm, Residence or Business. Being Sold AS IS! Home needs to be restored. Includes front porch, enclosed back porch/utility area, large kitchen, living room, family room, and bathroom downstairs. Three bedrooms, one bath upstairs. Third floor walk up attic, basement. Great Location with lots of CLEARED Land! Three billboards on the property provide revenue May 1st of every year.