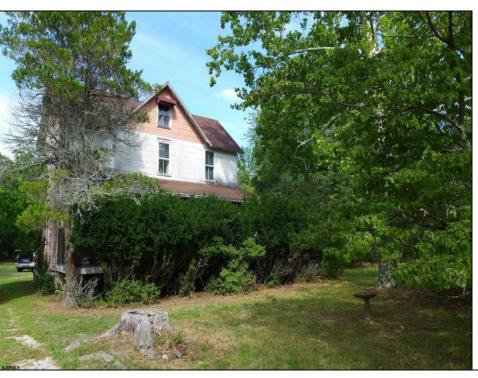

## **COMMENTS**

Cologne area of Galloway Township 120+ year old Farm House with several older out buildings on 38 +or- acres on Route30/White Horse Pike. The home is set back 247 feet off the road. Zoned Highway Commercial IDEAL for Farm, Residence or Business. Being Sold AS IS! Home needs to be restored. Includes front porch, enclosed back porch/utility area, large kitchen, living room, family room, and bathroom downstairs. Three bedrooms, one bath upstairs. Third floor walk up attic, basement. Great Location with lots of CLEARED Land! Three billboards on the property provide revenue May 1st of every year.