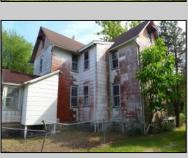

## **COMMENTS**

Cologne area of Galloway Township 120+ year old Farm House with several older out buildings on 38 +or- acres on Route30/White Horse Pike. The home is set back 247 feet off the road. Zoned Highway Commercial IDEAL for Farm, Residence or Business. Being Sold AS IS! Home needs to be restored. Includes front porch, enclosed back porch/utility area, large kitchen, living room, family room, and bathroom downstairs. Three bedrooms, one bath upstairs. Third floor walk up attic, basement. Great Location with lots of CLEARED Land! Three billboards on the property provide revenue May 1st of every year.