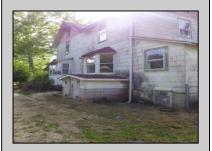

## **COMMENTS**

Cologne area of Galloway Township 120+ year old Farm House with several older out buildings on 38 +or- acres on Route30/White Horse Pike. The home is set back 247 feet off the road. Zoned Highway Commercial IDEAL for Farm, Residence or Business. Being Sold AS IS! Home needs to be restored. Includes front porch, enclosed back porch/utility area, large kitchen, living room, family room, and bathroom downstairs. Three bedrooms, one bath upstairs. Third floor walk up attic, basement. Great Location with lots of CLEARED Land! Three billboards on the property provide revenue May 1st of every year.