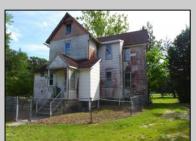

## **COMMENTS**

Cologne area of Galloway Township 120+ year old Farm House with several older out buildings on 38 +or- acres on Route30/White Horse Pike. The home is set back 247 feet off the road. Zoned Highway Commercial IDEAL for Farm, Residence or Business. Being Sold AS IS! Home needs to be restored. Includes front porch, enclosed back porch/utility area, large kitchen, living room, family room, and bathroom downstairs. Three bedrooms, one bath upstairs. Third floor walk up attic, basement. Great Location with lots of CLEARED Land! Three billboards on the property provide revenue May 1st of every year.