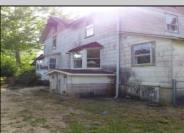

## COMMENTS

Cologne area of Galloway Township 120+ year old Farm House with several older out buildings on 38 +or- acres on Route30/White Horse Pike. The home is set back 247 feet off the road. Zoned Highway Commercial IDEAL for Farm, Residence or Business. Being Sold AS IS! Home needs to be restored. Includes front porch, enclosed back porch/utility area, large kitchen, living room, family room, and bathroom downstairs. Three bedrooms, one bath upstairs. Third floor walk up attic, basement. Great Location with lots of CLEARED Land! Three billboards on the property provide revenue May 1st of every year.