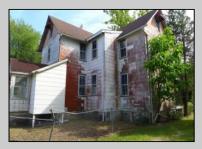

## COMMENTS

Cologne area of Galloway Township 120+ year old Farm House with several older out buildings on 38 +or- acres on Route30/White Horse Pike. The home is set back 247 feet off the road. Zoned Highway Commercial IDEAL for Farm, Residence or Business. Being Sold AS IS! Home needs to be restored. Includes front porch, enclosed back porch/utility area, large kitchen, living room, family room, and bathroom downstairs. Three bedrooms, one bath upstairs. Third floor walk up attic, basement. Great Location with lots of CLEARED Land! Three billboards on the property provide revenue May 1st of every year.