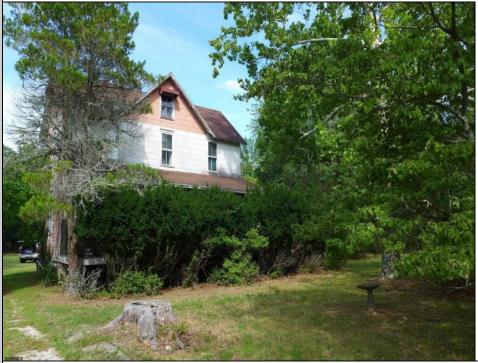

## COMMENTS

Cologne area of Galloway Township 120+ year old Farm House with several older out buildings on 38 +or- acres on Route30/White Horse Pike. The home is set back 247 feet off the road. Zoned Highway Commercial IDEAL for Farm, Residence or Business. Being Sold AS IS! Home needs to be restored. Includes front porch, enclosed back porch/utility area, large kitchen, living room, family room, and bathroom downstairs. Three bedrooms, one bath upstairs. Third floor walk up attic, basement. Great Location with lots of CLEARED Land! Three billboards on the property provide revenue May 1st of every year.