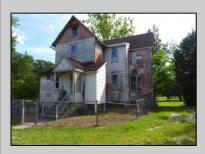

## COMMENTS

Cologne area of Galloway Township 120+ year old Farm House with several older out buildings on 38 +or- acres on Route30/White Horse Pike. The home is set back 247 feet off the road. Zoned Highway Commercial IDEAL for Farm, Residence or Business. Being Sold AS IS! Home needs to be restored. Includes front porch, enclosed back porch/utility area, large kitchen, living room, family room, and bathroom downstairs. Three bedrooms, one bath upstairs. Third floor walk up attic, basement. Great Location with lots of CLEARED Land! Three billboards on the property provide revenue May 1st of every year.