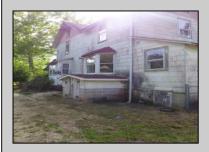

## **COMMENTS**

Cologne area of Galloway Township 120+ year old Farm House with several older out buildings on 38 +or- acres on Route30/White Horse Pike. The home is set back 247 feet off the road. Zoned Highway Commercial IDEAL for Farm, Residence or Business. Being Sold AS IS! Home needs to be restored. Includes front porch, enclosed back porch/utility area, large kitchen, living room, family room, and bathroom downstairs. Three bedrooms, one bath upstairs. Third floor walk up attic, basement. Great Location with lots of CLEARED Land! Three billboards on the property provide revenue May 1st of every year.