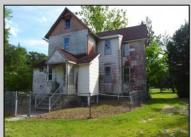

## **COMMENTS**

Cologne area of Galloway Township 120+ year old Farm House with several older out buildings on 38 +or- acres on Route30/White Horse Pike. The home is set back 247 feet off the road. Zoned Highway Commercial IDEAL for Farm, Residence or Business. Being Sold AS IS! Home needs to be restored. Includes front porch, enclosed back porch/utility area, large kitchen, living room, family room, and bathroom downstairs. Three bedrooms, one bath upstairs. Third floor walk up attic, basement. Great Location with lots of CLEARED Land! Three billboards on the property provide revenue May 1st of every year.