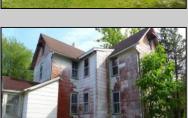

## **COMMENTS**

Cologne area of Galloway Township 120+ year old Farm House with several older out buildings on 38 +or- acres on Route30/White Horse Pike. The home is set back 247 feet off the road. Zoned Highway Commercial IDEAL for Farm, Residence or Business. Being Sold AS IS! Home needs to be restored. Includes front porch, enclosed back porch/utility area, large kitchen, living room, family room, and bathroom downstairs. Three bedrooms, one bath upstairs. Third floor walk up attic, basement. Great Location with lots of CLEARED Land! Three billboards on the property provide revenue May 1st of every year.