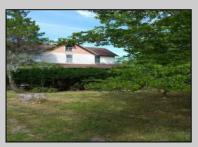

## **COMMENTS**

Cologne area of Galloway Township 120+ year old Farm House with several older out buildings on 38 +or- acres on Route30/White Horse Pike. The home is set back 247 feet off the road. Zoned Highway Commercial IDEAL for Farm, Residence or Business. Being Sold AS IS! Home needs to be restored. Includes front porch, enclosed back porch/utility area, large kitchen, living room, family room, and bathroom downstairs. Three bedrooms, one bath upstairs. Third floor walk up attic, basement. Great Location with lots of CLEARED Land! Three billboards on the property provide revenue May 1st of every year.