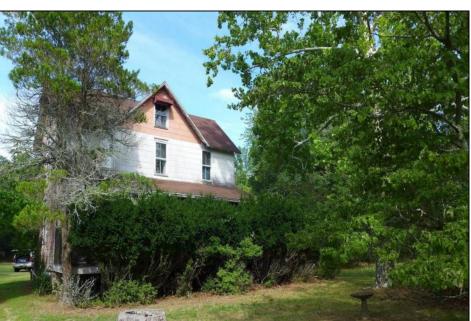

## **COMMENTS**

Cologne area of Galloway Township 120+ year old Farm House with several older out buildings on 38 +or- acres on Route30/White Horse Pike. The home is set back 247 feet off the road. Zoned Highway Commercial IDEAL for Farm, Residence or Business. Being Sold AS IS! Home needs to be restored. Includes front porch, enclosed back porch/utility area, large kitchen, living room, family room, and bathroom downstairs. Three bedrooms, one bath upstairs. Third floor walk up attic, basement. Great Location with lots of CLEARED Land! Three billboards on the property provide revenue May 1st of every year.