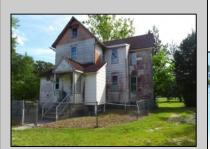

## **COMMENTS**

Cologne area of Galloway Township 120+ year old Farm House with several older out buildings on 38 +or- acres on Route30/White Horse Pike. The home is set back 247 feet off the road. Zoned Highway Commercial IDEAL for Farm, Residence or Business. Being Sold AS IS! Home needs to be restored. Includes front porch, enclosed back porch/utility area, large kitchen, living room, family room, and bathroom downstairs. Three bedrooms, one bath upstairs. Third floor walk up attic, basement. Great Location with lots of CLEARED Land! Three billboards on the property provide revenue May 1st of every year.