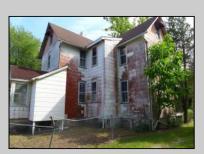

## **COMMENTS**

Cologne area of Galloway Township 120+ year old Farm House with several older out buildings on 38 +or- acres on Route30/White Horse Pike. The home is set back 247 feet off the road. Zoned Highway Commercial IDEAL for Farm, Residence or Business. Being Sold AS IS! Home needs to be restored. Includes front porch, enclosed back porch/utility area, large kitchen, living room, family room, and bathroom downstairs. Three bedrooms, one bath upstairs. Third floor walk up attic, basement. Great Location with lots of CLEARED Land! Three billboards on the property provide revenue May 1st of every year.