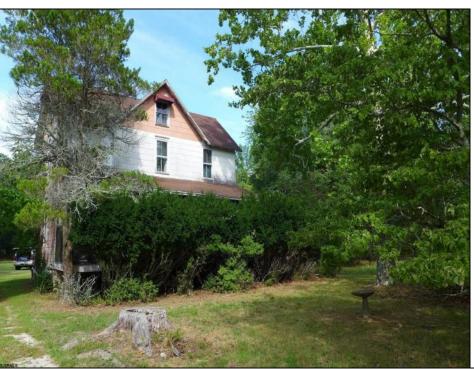

## **COMMENTS**

Cologne area of Galloway Township 120+ year old Farm House with several older out buildings on 38 +or- acres on Route30/White Horse Pike. The home is set back 247 feet off the road. Zoned Highway Commercial IDEAL for Farm, Residence or Business. Being Sold AS IS! Home needs to be restored. Includes front porch, enclosed back porch/utility area, large kitchen, living room, family room, and bathroom downstairs. Three bedrooms, one bath upstairs. Third floor walk up attic, basement. Great Location with lots of CLEARED Land! Three billboards on the property provide revenue May 1st of every year.