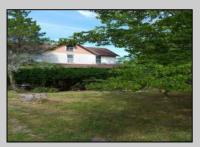

## **COMMENTS**

Cologne area of Galloway Township 120+ year old Farm House with several older out buildings on 38 +or- acres on Route30/White Horse Pike. The home is set back 247 feet off the road. Zoned Highway Commercial IDEAL for Farm, Residence or Business. Being Sold AS IS! Home needs to be restored. Includes front porch, enclosed back porch/utility area, large kitchen, living room, family room, and bathroom downstairs. Three bedrooms, one bath upstairs. Third floor walk up attic, basement. Great Location with lots of CLEARED Land! Three billboards on the property provide revenue May 1st of every year.