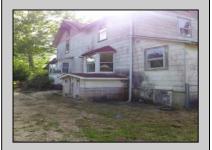

## **COMMENTS**

Cologne area of Galloway Township 120+ year old Farm House with several older out buildings on 38 +or- acres on Route30/White Horse Pike. The home is set back 247 feet off the road. Zoned Highway Commercial IDEAL for Farm, Residence or Business. Being Sold AS IS! Home needs to be restored. Includes front porch, enclosed back porch/utility area, large kitchen, living room, family room, and bathroom downstairs. Three bedrooms, one bath upstairs. Third floor walk up attic, basement. Great Location with lots of CLEARED Land! Three billboards on the property provide revenue May 1st of every year.