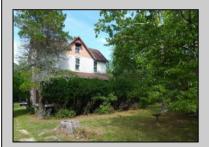

## **COMMENTS**

Cologne area of Galloway Township 120+ year old Farm House with several older out buildings on 38 +or- acres on Route30/White Horse Pike. The home is set back 247 feet off the road. Zoned Highway Commercial IDEAL for Farm, Residence or Business. Being Sold AS IS! Home needs to be restored. Includes front porch, enclosed back porch/utility area, large kitchen, living room, family room, and bathroom downstairs. Three bedrooms, one bath upstairs. Third floor walk up attic, basement. Great Location with lots of CLEARED Land! Three billboards on the property provide revenue May 1st of every year.