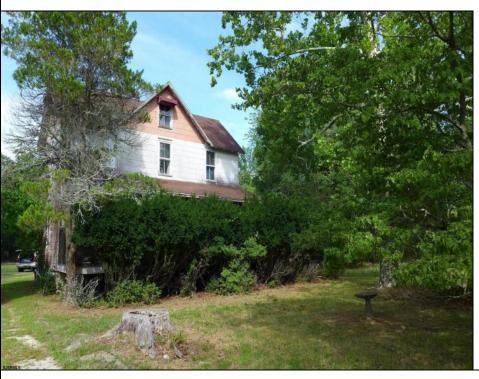

## **COMMENTS**

Cologne area of Galloway Township 120+ year old Farm House with several older out buildings on 38 +or- acres on Route30/White Horse Pike. The home is set back 247 feet off the road. Zoned Highway Commercial IDEAL for Farm, Residence or Business. Being Sold AS IS! Home needs to be restored. Includes front porch, enclosed back porch/utility area, large kitchen, living room, family room, and bathroom downstairs. Three bedrooms, one bath upstairs. Third floor walk up attic, basement. Great Location with lots of CLEARED Land! Three billboards on the property provide revenue May 1st of every year.