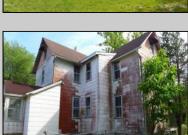

## **COMMENTS**

Cologne area of Galloway Township 120+ year old Farm House with several older out buildings on 38 +or- acres on Route30/White Horse Pike. The home is set back 247 feet off the road. Zoned Highway Commercial IDEAL for Farm, Residence or Business. Being Sold AS IS! Home needs to be restored. Includes front porch, enclosed back porch/utility area, large kitchen, living room, family room, and bathroom downstairs. Three bedrooms, one bath upstairs. Third floor walk up attic, basement. Great Location with lots of CLEARED Land! Three billboards on the property provide revenue May 1st of every year.