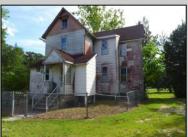

## **COMMENTS**

Cologne area of Galloway Township 120+ year old Farm House with several older out buildings on 38 +or- acres on Route30/White Horse Pike. The home is set back 247 feet off the road. Zoned Highway Commercial IDEAL for Farm, Residence or Business. Being Sold AS IS! Home needs to be restored. Includes front porch, enclosed back porch/utility area, large kitchen, living room, family room, and bathroom downstairs. Three bedrooms, one bath upstairs. Third floor walk up attic, basement. Great Location with lots of CLEARED Land! Three billboards on the property provide revenue May 1st of every year.