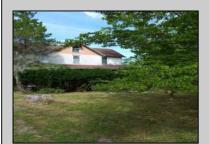

## **COMMENTS**

Cologne area of Galloway Township 120+ year old Farm House with several older out buildings on 38 +or- acres on Route30/White Horse Pike. The home is set back 247 feet off the road. Zoned Highway Commercial IDEAL for Farm, Residence or Business. Being Sold AS IS! Home needs to be restored. Includes front porch, enclosed back porch/utility area, large kitchen, living room, family room, and bathroom downstairs. Three bedrooms, one bath upstairs. Third floor walk up attic, basement. Great Location with lots of CLEARED Land! Three billboards on the property provide revenue May 1st of every year.