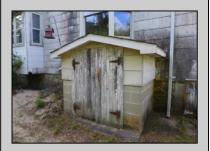

## **COMMENTS**

Cologne area of Galloway Township 120+ year old Farm House with several older out buildings on 38 +or- acres on Route 30/White Horse Pike. The home is set back 247 feet off the road. Zoned Highway Commercial IDEAL for Farm, Residence or Business. Being Sold AS IS! Home needs to be restored. Includes front porch, enclosed back porch/utility area, large kitchen, living room, family room, and bathroom downstairs. Three bedrooms, one bath upstairs. Third floor walk up attic, basement. Great Location with lots of CLEARED Land! Three billboards on the property provide revenue May 1st of every year.

| PROPERTY DETAILS |                             |                 |                                  |
|------------------|-----------------------------|-----------------|----------------------------------|
| Exterior         | OutsideFeatures             | ParkingGarage   | OtherRooms                       |
| Shingle          | Farm<br>Needs Work          | Detached Garage | Eat In Kitchen Recreation/Family |
|                  | Paved Road<br>Porch<br>Shed |                 | Storage Attic                    |