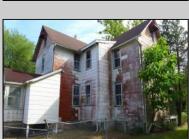

## **COMMENTS**

Cologne area of Galloway Township 120+ year old Farm House with several older out buildings on 38 +or- acres on Route 30/White Horse Pike. The home is set back 247 feet off the road. Zoned Highway Commercial IDEAL for Farm, Residence or Business. Being Sold AS IS! Home needs to be restored. Includes front porch, enclosed back porch/utility area, large kitchen, living room, family room, and bathroom downstairs. Three bedrooms, one bath upstairs. Third floor walk up attic, basement. Great Location with lots of CLEARED Land! Three billboards on the property provide revenue May 1st of every year.