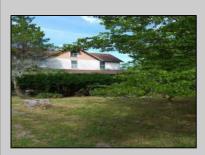

## **COMMENTS**

Cologne area of Galloway Township 120+ year old Farm House with several older out buildings on 38 +or- acres on Route 30/White Horse Pike. The home is set back 247 feet off the road. Zoned Highway Commercial IDEAL for Farm, Residence or Business. Being Sold AS IS! Home needs to be restored. Includes front porch, enclosed back porch/utility area, large kitchen, living room, family room, and bathroom downstairs. Three bedrooms, one bath upstairs. Third floor walk up attic, basement. Great Location with lots of CLEARED Land! Three billboards on the property provide revenue May 1st of every year.