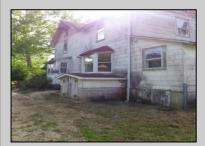

## **COMMENTS**

Cologne area of Galloway Township 120+ year old Farm House with several older out buildings on 38 +or- acres on Route 30/White Horse Pike. The home is set back 247 feet off the road. Zoned Highway Commercial IDEAL for Farm, Residence or Business. Being Sold AS IS! Home needs to be restored. Includes front porch, enclosed back porch/utility area, large kitchen, living room, family room, and bathroom downstairs. Three bedrooms, one bath upstairs. Third floor walk up attic, basement. Great Location with lots of CLEARED Land! Three billboards on the property provide revenue May 1st of every year.