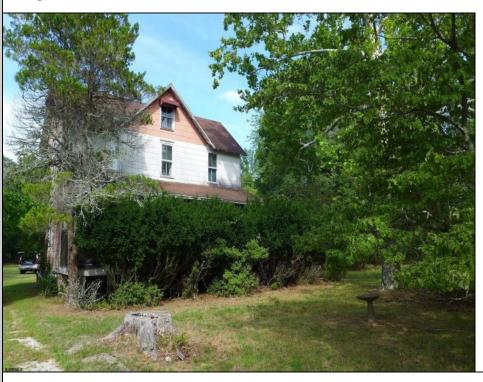

## **COMMENTS**

Cologne area of Galloway Township 120+ year old Farm House with several older out buildings on 38 +or- acres on Route 30/White Horse Pike. The home is set back 247 feet off the road. Zoned Highway Commercial IDEAL for Farm, Residence or Business. Being Sold AS IS! Home needs to be restored. Includes front porch, enclosed back porch/utility area, large kitchen, living room, family room, and bathroom downstairs. Three bedrooms, one bath upstairs. Third floor walk up attic, basement. Great Location with lots of CLEARED Land! Three billboards on the property provide revenue May 1st of every year.