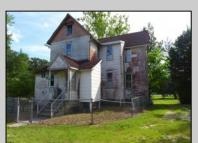

## **COMMENTS**

Cologne area of Galloway Township 120+ year old Farm House with several older out buildings on 38 +or- acres on Route 30/White Horse Pike. The home is set back 247 feet off the road. Zoned Highway Commercial IDEAL for Farm, Residence or Business. Being Sold AS IS! Home needs to be restored. Includes front porch, enclosed back porch/utility area, large kitchen, living room, family room, and bathroom downstairs. Three bedrooms, one bath upstairs. Third floor walk up attic, basement. Great Location with lots of CLEARED Land! Three billboards on the property provide revenue May 1st of every year.