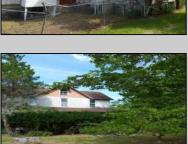

## **COMMENTS**

Cologne area of Galloway Township 120+ year old Farm House with several older out buildings on 38 +or- acres on Route 30/White Horse Pike. The home is set back 247 feet off the road. Zoned Highway Commercial IDEAL for Farm, Residence or Business. Being Sold AS IS! Home needs to be restored. Includes front porch, enclosed back porch/utility area, large kitchen, living room, family room, and bathroom downstairs. Three bedrooms, one bath upstairs. Third floor walk up attic, basement. Great Location with lots of CLEARED Land! Three billboards on the property provide revenue May 1st of every year.