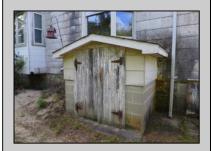

## **COMMENTS**

Cologne area of Galloway Township 120+ year old Farm House with several older out buildings on 38 +or- acres on Route 30/White Horse Pike. The home is set back 247 feet off the road. Zoned Highway Commercial IDEAL for Farm, Residence or Business. Being Sold AS IS! Home needs to be restored. Includes front porch, enclosed back porch/utility area, large kitchen, living room, family room, and bathroom downstairs. Three bedrooms, one bath upstairs. Third floor walk up attic, basement. Great Location with lots of CLEARED Land! Three billboards on the property provide revenue May 1st of every year.

|                     | PROPE                                                        | RTY DETAILS                      |                                                           |
|---------------------|--------------------------------------------------------------|----------------------------------|-----------------------------------------------------------|
| Exterior<br>Shingle | OutsideFeatures<br>Farm<br>Needs Work<br>Paved Road<br>Porch | ParkingGarage<br>Detached Garage | OtherRooms Eat In Kitchen Recreation/Family Storage Attic |
|                     | Shed                                                         |                                  |                                                           |