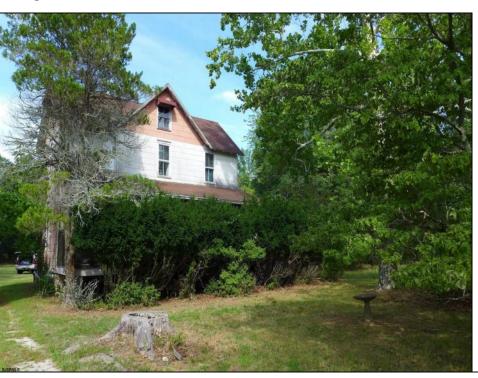

## **COMMENTS**

Cologne area of Galloway Township 120+ year old Farm House with several older out buildings on 38 +or- acres on Route 30/White Horse Pike. The home is set back 247 feet off the road. Zoned Highway Commercial IDEAL for Farm, Residence or Business. Being Sold AS IS! Home needs to be restored. Includes front porch, enclosed back porch/utility area, large kitchen, living room, family room, and bathroom downstairs. Three bedrooms, one bath upstairs. Third floor walk up attic, basement. Great Location with lots of CLEARED Land! Three billboards on the property provide revenue May 1st of every year.

|                     | PROPE                                                        | RTY DETAILS                      |                                                           |
|---------------------|--------------------------------------------------------------|----------------------------------|-----------------------------------------------------------|
| Exterior<br>Shingle | OutsideFeatures<br>Farm<br>Needs Work<br>Paved Road<br>Porch | ParkingGarage<br>Detached Garage | OtherRooms Eat In Kitchen Recreation/Family Storage Attic |
|                     | Shed                                                         |                                  |                                                           |