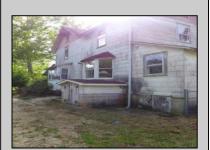

## **COMMENTS**

Cologne area of Galloway Township 120+ year old Farm House with several older out buildings on 38 +or- acres on Route 30/White Horse Pike. The home is set back 247 feet off the road. Zoned Highway Commercial IDEAL for Farm, Residence or Business. Being Sold AS IS! Home needs to be restored. Includes front porch, enclosed back porch/utility area, large kitchen, living room, family room, and bathroom downstairs. Three bedrooms, one bath upstairs. Third floor walk up attic, basement. Great Location with lots of CLEARED Land! Three billboards on the property provide revenue May 1st of every year.

|                     | PROPE                                                        | RTY DETAILS                      |                                                           |
|---------------------|--------------------------------------------------------------|----------------------------------|-----------------------------------------------------------|
| Exterior<br>Shingle | OutsideFeatures<br>Farm<br>Needs Work<br>Paved Road<br>Porch | ParkingGarage<br>Detached Garage | OtherRooms Eat In Kitchen Recreation/Family Storage Attic |
|                     | Shed                                                         |                                  |                                                           |