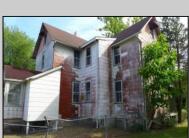

## **COMMENTS**

Cologne area of Galloway Township 120+ year old Farm House with several older out buildings on 38 +or- acres on Route 30/White Horse Pike. The home is set back 247 feet off the road. Zoned Highway Commercial IDEAL for Farm, Residence or Business. Being Sold AS IS! Home needs to be restored. Includes front porch, enclosed back porch/utility area, large kitchen, living room, family room, and bathroom downstairs. Three bedrooms, one bath upstairs. Third floor walk up attic, basement. Great Location with lots of CLEARED Land! Three billboards on the property provide revenue May 1st of every year.