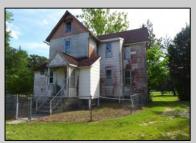

## **COMMENTS**

Cologne area of Galloway Township 120+ year old Farm House with several older out buildings on 38 +or- acres on Route 30/White Horse Pike. The home is set back 247 feet off the road. Zoned Highway Commercial IDEAL for Farm, Residence or Business. Being Sold AS IS! Home needs to be restored. Includes front porch, enclosed back porch/utility area, large kitchen, living room, family room, and bathroom downstairs. Three bedrooms, one bath upstairs. Third floor walk up attic, basement. Great Location with lots of CLEARED Land! Three billboards on the property provide revenue May 1st of every year.