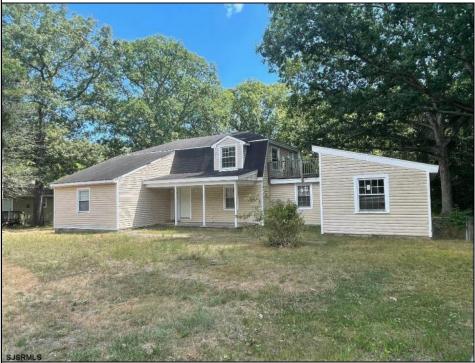

## COMMENTS

NEIGHBORHOOD BUSINESS DISTRICT 1.34 ACRES PERFECT FOR LIGHT COMMERCIAL, OFFICE, RETAIL. EXISTING BUILDING WAS A DUPLEX AS-IS. ZONING IS NEIGHBORHOOD BUSINESS ADDITIONAL 3.65 ACRE LOT ADJOINS CAN BE BUNDELED TOGETHER. MLS 565919. LOT MAY BE SOLD UNDER RESIDENTIAL NON CONFORMING. PROPERTY IS BEING SOLD STRICTLY AS- IS! CALL NOW!!!