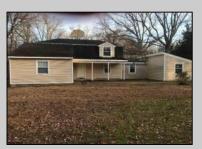

## COMMENTS

NEIGHBORHOOD BUSINESS DISTRICT 1.34 ACRES PERFECT FOR LIGHT COMMERCIAL, OFFICE, RETAIL. EXISTING BUILDING WAS A DUPLEX AS-IS. ZONING IS NEIGHBORHOOD BUSINESS ADDITIONAL 3.65 ACRE LOT ADJOINS CAN BE BUNDELED TOGETHER. MLS 565919. LOT MAY BE SOLD UNDER RESIDENTIAL NON CONFORMING. PROPERTY IS BEING SOLD STRICTLY AS- IS! CALL NOW!!!