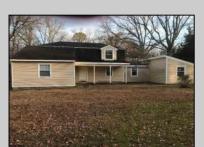

## COMMENTS

NEIGHBORHOOD BUSINESS DISTRICT 1.34 ACRES PERFECT FOR LIGHT COMMERCIAL, OFFICE, RETAIL. EXISTING BUILDING WAS A DUPLEX AS-IS. ZONING IS NEIGHBORHOOD BUSINESS ADDITIONAL 3.65 Acre LOT ADJOINS CAN BE BUNDELED TOGETHER. MLS 565919. LOT MAY BE SOLD UNDER RESIDENTIAL NON CONFORMING. PROPERTY IS BEING SOLD STRICTLY AS- IS! CALL NOW!!!