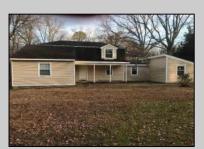

## COMMENTS

NEIGHBORHOOD BUSINESS DISTRICT 1.34 ACRES PERFECT FOR LIGHT COMMERCIAL, OFFICE, RETAIL. EXISTING BUILDING WAS A DUPLEX AS-IS. ZONING IS NEIGHBORHOOD BUSINESS ADDITIONAL 3.65 Acre LOT ADJOINS CAN BE BUNDELED TOGETHER. MLS 565919. LOT MAY BE SOLD UNDER RESIDENTIAL NON CONFORMING. PROPERTY IS BEING SOLD STRICTLY AS- IS! CALL NOW!!!