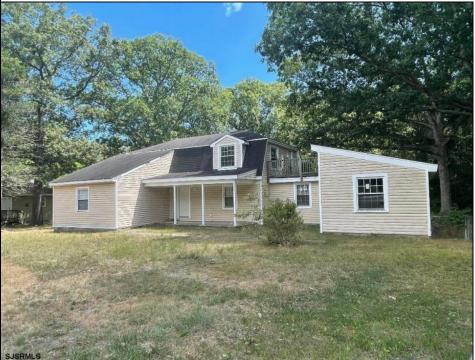

## COMMENTS

NEIGHBORHOOD BUSINESS DISTRICT 1.34 ACRES PERFECT FOR LIGHT COMMERCIAL, OFFICE, RETAIL. EXISTING BUILDING WAS A DUPLEX AS-IS. ZONING IS NEIGHBORHOOD BUSINESS ADDITIONAL 3.65 Acre LOT ADJOINS CAN BE BUNDELED TOGETHER. MLS 565919. LOT MAY BE SOLD UNDER RESIDENTIAL NON CONFORMING. PROPERTY IS BEING SOLD STRICTLY AS- IS! CALL NOW!!!