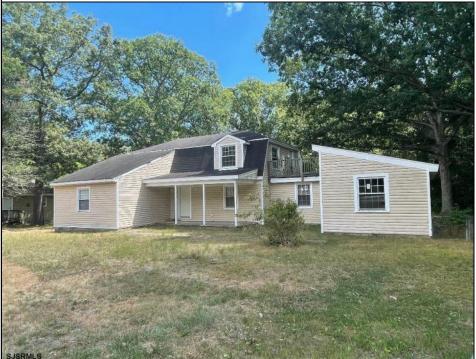

## COMMENTS

NEIGHBORHOOD BUSINESS DISTRICT 1.34 ACRES PERFECT FOR LIGHT COMMERCIAL, OFFICE, RETAIL. EXISTING BUILDING WAS A DUPLEX AS-IS. ZONING IS NEIGHBORHOOD BUSINESS ADDITIONAL 3.65 Acre LOT ADJOINS CAN BE BUNDELED TOGETHER. MLS 565919. LOT MAY BE SOLD UNDER RESIDENTIAL NON CONFORMING. PROPERTY IS BEING SOLD STRICTLY AS- IS! CALL NOW!!!