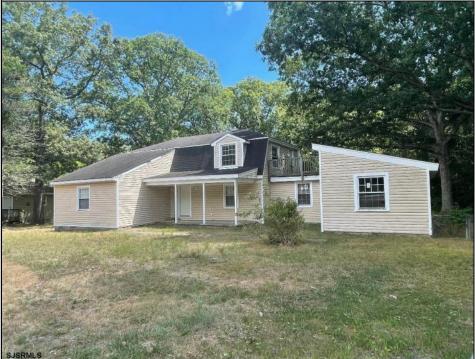

## COMMENTS

NEIGHBORHOOD BUSINESS DISTRICT 1.34 ACRES PERFECT FOR LIGHT COMMERCIAL, OFFICE, RETAIL. EXISTING BUILDING WAS A DUPLEX AS-IS. ZONING IS NEIGHBORHOOD BUSINESS ADDITIONAL 3.65 ACRE LOT ADJOINS CAN BE BUNDELED TOGETHER. MLS 565919. LOT MAY BE SOLD UNDER RESIDENTIAL NON CONFORMING. PROPERTY IS BEING SOLD STRICTLY AS- IS! CALL NOW!!!