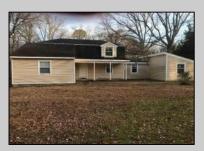

## COMMENTS

NEIGHBORHOOD BUSINESS DISTRICT 1.34 ACRES PERFECT FOR LIGHT COMMERCIAL, OFFICE, RETAIL. EXISTING BUILDING WAS A DUPLEX AS-IS. ZONING IS NEIGHBORHOOD BUSINESS ADDITIONAL 3.65 ACRE LOT ADJOINS CAN BE BUNDELED TOGETHER. MLS 565919. LOT MAY BE SOLD UNDER RESIDENTIAL NON CONFORMING. PROPERTY IS BEING SOLD STRICTLY AS- IS! CALL NOW!!!