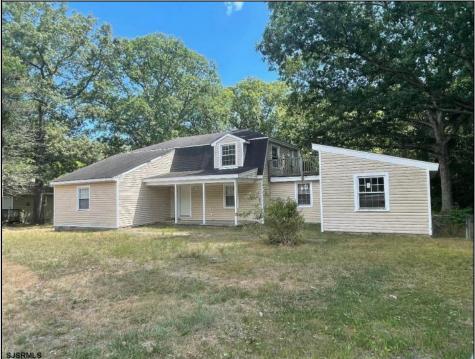

## COMMENTS

NEIGHBORHOOD BUSINESS DISTRICT 1.34 ACRES PERFECT FOR LIGHT COMMERCIAL, OFFICE, RETAIL. EXISTING BUILDING WAS A DUPLEX AS-IS. ZONING IS NEIGHBORHOOD BUSINESS ADDITIONAL 3.65 Acre LOT ADJOINS CAN BE BUNDELED TOGETHER. MLS 565919. LOT MAY BE SOLD UNDER RESIDENTIAL NON CONFORMING. PROPERTY IS BEING SOLD STRICTLY AS- IS! CALL NOW!!!