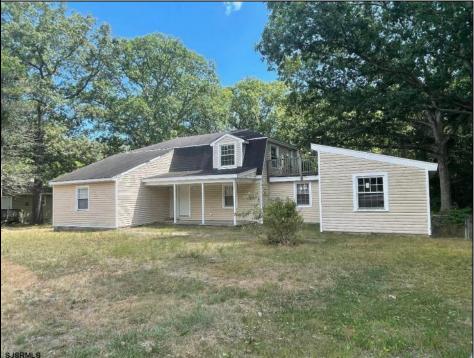

## COMMENTS

NEIGHBORHOOD BUSINESS DISTRICT 1.34 ACRES PERFECT FOR LIGHT COMMERCIAL, OFFICE, RETAIL. EXISTING BUILDING WAS A DUPLEX AS-IS. ZONING IS NEIGHBORHOOD BUSINESS ADDITIONAL 3.65 Acre LOT ADJOINS CAN BE BUNDELED TOGETHER. MLS 565919. LOT MAY BE SOLD UNDER RESIDENTIAL NON CONFORMING. PROPERTY IS BEING SOLD STRICTLY AS- IS! CALL NOW!!!