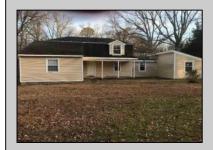

## COMMENTS

NEIGHBORHOOD BUSINESS DISTRICT 1.34 ACRES PERFECT FOR LIGHT COMMERCIAL, OFFICE, RETAIL. EXISTING BUILDING WAS A DUPLEX AS-IS. ZONING IS NEIGHBORHOOD BUSINESS ADDITIONAL 3.65 Acre LOT ADJOINS CAN BE BUNDELED TOGETHER. MLS 565919. LOT MAY BE SOLD UNDER RESIDENTIAL NON CONFORMING. PROPERTY IS BEING SOLD STRICTLY AS- IS! CALL NOW!!!