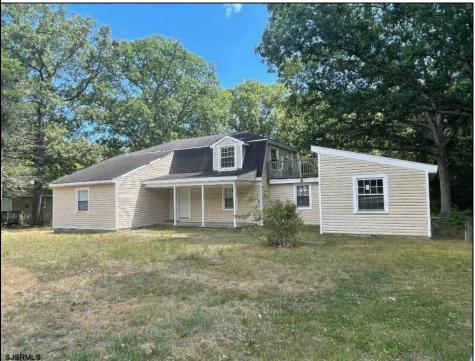

## COMMENTS

NEIGHBORHOOD BUSINESS DISTRICT 1.34 ACRES PERFECT FOR LIGHT COMMERCIAL, OFFICE, RETAIL. EXISTING BUILDING WAS A DUPLEX AS-IS. ZONING IS NEIGHBORHOOD BUSINESS ADDITIONAL 3.65 Acre LOT ADJOINS CAN BE BUNDELED TOGETHER. MLS 565919. LOT MAY BE SOLD UNDER RESIDENTIAL NON CONFORMING. PROPERTY IS BEING SOLD STRICTLY AS- IS! CALL NOW!!!