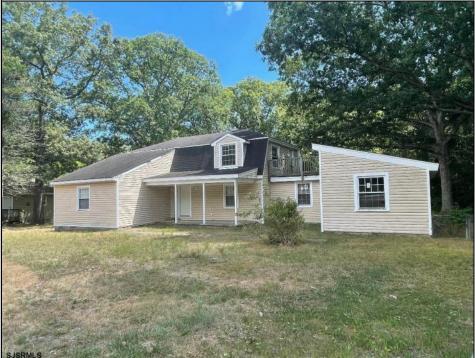

## COMMENTS

NEIGHBORHOOD BUSINESS DISTRICT 1.34 ACRES PERFECT FOR LIGHT COMMERCIAL, OFFICE, RETAIL. EXISTING BUILDING WAS A DUPLEX AS-IS. ZONING IS NEIGHBORHOOD BUSINESS ADDITIONAL 3.65 Acre LOT ADJOINS CAN BE BUNDELED TOGETHER. MLS 565919. LOT MAY BE SOLD UNDER RESIDENTIAL NON CONFORMING. PROPERTY IS BEING SOLD STRICTLY AS- IS! CALL NOW!!!