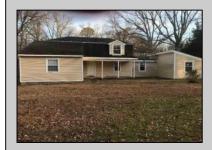

## COMMENTS

NEIGHBORHOOD BUSINESS DISTRICT 1.34 ACRES PERFECT FOR LIGHT COMMERCIAL, OFFICE, RETAIL. EXISTING BUILDING WAS A DUPLEX AS-IS. ZONING IS NEIGHBORHOOD BUSINESS ADDITIONAL 3.65 Acre LOT ADJOINS CAN BE BUNDELED TOGETHER. MLS 565919. LOT MAY BE SOLD UNDER RESIDENTIAL NON CONFORMING. PROPERTY IS BEING SOLD STRICTLY AS- IS! CALL NOW!!!