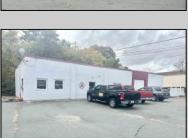

## **COMMENTS**

\*\*\*\*\*\*TREMENDOUS HIGHWAY EXPOSURE IN BUSTLING HIGH GROWTH GALLOWAY TOWNSHIP ON THE WHITE HORSE PIKE JUST MINUTES TO ATLANTIC CITY AND MAJOR HIGHWAYS IN AND OUT OF TOWN/NYC/PHILADELPHIA\*\*\*\*\*\*\* THIS COMMERCIAL PROPERTY REAL ESTATE ONLY IS LOCATED ON ROUTE 30 EAST BOUND WITH 1.3 Acres OFFERING MANY BUSINESS POSSIBILITIES. GREAT LOCATION FOR A MOTEL!

| PR | OPERT | Y DEI | TAIL S |
|----|-------|-------|--------|

Exterior OutsideFeatures ParkingGarage Basement Block Loading Dock 11 or More Spaces Slab

Restrooms Off Street Security Light/System Paved