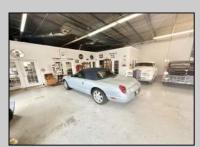

## **COMMENTS**

\*\*\*\*\*\*TREMENDOUS HIGHWAY EXPOSURE IN BUSTLING HIGH GROWTH GALLOWAY TOWNSHIP ON THE WHITE HORSE PIKE JUST MINUTES TO ATLANTIC CITY AND MAJOR HIGHWAYS IN AND OUT OF TOWN/NYC/PHILADELPHIA\*\*\*\*\*\*\* THIS COMMERCIAL PROPERTY REAL ESTATE ONLY IS LOCATED ON ROUTE 30 EAST BOUND WITH 1.3 Acres OFFERING MANY BUSINESS POSSIBILITIES. GREAT LOCATION FOR A MOTEL!

| PR | OPERT | Y DEI | TAIL S |
|----|-------|-------|--------|

Exterior OutsideFeatures ParkingGarage Basement Block Loading Dock 11 or More Spaces Slab

Restrooms Off Street Security Light/System Paved