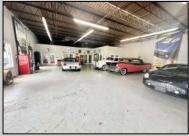

## **COMMENTS**

\*\*\*\*\*\*TREMENDOUS HIGHWAY EXPOSURE IN BUSTLING HIGH GROWTH GALLOWAY TOWNSHIP ON THE WHITE HORSE PIKE JUST MINUTES TO ATLANTIC CITY AND MAJOR HIGHWAYS IN AND OUT OF TOWN/NYC/PHILADELPHIA\*\*\*\*\*\*\* THIS COMMERCIAL PROPERTY REAL ESTATE ONLY IS LOCATED ON ROUTE 30 EAST BOUND WITH 1.3 Acres OFFERING MANY BUSINESS POSSIBILITIES. GREAT LOCATION FOR A MOTEL!

| PR | OPERT | Y DEI | TAIL S |
|----|-------|-------|--------|

Exterior OutsideFeatures ParkingGarage Basement Block Loading Dock 11 or More Spaces Slab

Restrooms Off Street Security Light/System Paved