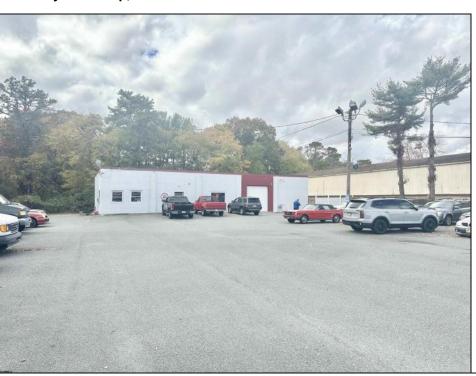

## **COMMENTS**

\*\*\*\*\*\*TREMENDOUS HIGHWAY EXPOSURE IN BUSTLING HIGH GROWTH GALLOWAY TOWNSHIP ON THE WHITE HORSE PIKE JUST MINUTES TO ATLANTIC CITY AND MAJOR HIGHWAYS IN AND OUT OF TOWN/NYC/PHILADELPHIA\*\*\*\*\*\*\* THIS COMMERCIAL PROPERTY REAL ESTATE ONLY IS LOCATED ON ROUTE 30 EAST BOUND WITH 1.3 Acres OFFERING MANY BUSINESS POSSIBILITIES. GREAT LOCATION FOR A MOTEL!

| PR | OPERT | Y DEI | TAIL S |
|----|-------|-------|--------|

Exterior OutsideFeatures ParkingGarage Basement Block Loading Dock 11 or More Spaces Slab

Restrooms Off Street Security Light/System Paved