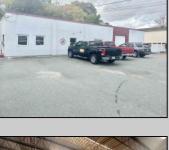

## **COMMENTS**

\*\*\*\*\*\*TREMENDOUS HIGHWAY EXPOSURE IN BUSTLING HIGH GROWTH GALLOWAY TOWNSHIP ON THE WHITE HORSE PIKE JUST MINUTES TO ATLANTIC CITY AND MAJOR HIGHWAYS IN AND OUT OF TOWN/NYC/PHILADELPHIA\*\*\*\*\*\*\* THIS COMMERCIAL PROPERTY REAL ESTATE ONLY IS LOCATED ON ROUTE 30 EAST BOUND WITH 1.3 Acres OFFERING MANY BUSINESS POSSIBILITIES. GREAT LOCATION FOR A MOTEL!

| PR | OPERT | Y DEI | TAIL S |
|----|-------|-------|--------|

Exterior OutsideFeatures ParkingGarage Basement Block Loading Dock 11 or More Spaces Slab

Restrooms Off Street Security Light/System Paved