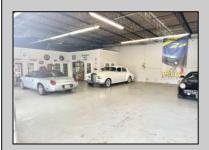

## **COMMENTS**

\*\*\*\*\*\*TREMENDOUS HIGHWAY EXPOSURE IN BUSTLING HIGH GROWTH GALLOWAY TOWNSHIP ON THE WHITE HORSE PIKE JUST MINUTES TO ATLANTIC CITY AND MAJOR HIGHWAYS IN AND OUT OF TOWN/NYC/PHILADELPHIA\*\*\*\*\*\*\* THIS COMMERCIAL PROPERTY REAL ESTATE ONLY IS LOCATED ON ROUTE 30 EAST BOUND WITH 1.3 Acres OFFERING MANY BUSINESS POSSIBILITIES. GREAT LOCATION FOR A MOTEL!

| PR | OPERT | Y DEI | TAIL S |
|----|-------|-------|--------|

Exterior OutsideFeatures ParkingGarage Basement Block Loading Dock 11 or More Spaces Slab

Restrooms Off Street Security Light/System Paved