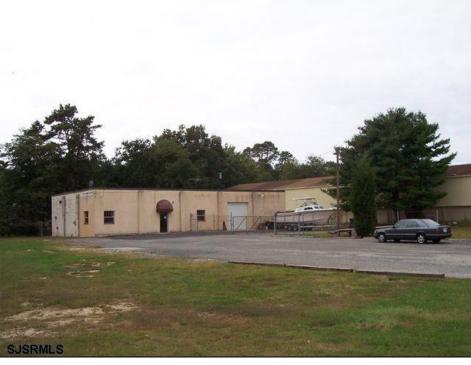

## **COMMENTS**

\*\*\*\*\*\*\*TREMENDOUS HIGHWAY EXPOSURE IN BUSTLING HIGH GROWTH GALLOWAY TOWNSHIP ON THE WHITE HORSE PIKE JUST MINUTES TO ATLANTIC CITY AND MAJOR HIGHWAYS IN AND OUT OF TOWN/NYC/PHILADELPHIA\*\*\*\*\*\*\*\*\*\* THIS COMMERCIAL PROPERTY REAL ESTATE ONLY IS LOCATED ON ROUTE 30 EAST BOUND WITH 1.3 Acres OFFERING MANY BUSINESS POSSIBILITIES. SALES PRICE \$625K W/\$200K IN INVENTORY. GREAT LOCATION FOR A MOTEL!

| PROPERTY | DETAILC |
|----------|---------|
| PROPERIT | DETAILS |

Exterior OutsideFeatures ParkingGarage Basement Block Loading Dock 11 or More Spaces Slab

Restrooms Off Street Security Light/System Paved