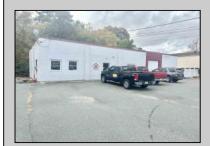

## **COMMENTS**

\*\*\*\*\*\*\*TREMENDOUS HIGHWAY EXPOSURE IN BUSTLING HIGH GROWTH GALLOWAY TOWNSHIP ON THE WHITE HORSE PIKE JUST MINUTES TO ATLANTIC CITY AND MAJOR HIGHWAYS IN AND OUT OF TOWN/NYC/PHILADELPHIA\*\*\*\*\*\*\*\*\*\* THIS COMMERCIAL PROPERTY REAL ESTATE ONLY IS LOCATED ON ROUTE 30 EAST BOUND WITH 1.3 Acres OFFERING MANY BUSINESS POSSIBILITIES. SALES PRICE \$625K W/\$200K IN INVENTORY. GREAT LOCATION FOR A MOTEL!

## **PROPERTY DETAILS**

Exterior OutsideFeatures ParkingGarage Basement Block Loading Dock 11 or More Spaces Slab

Restrooms Off Street Security Light/System Paved

Sign

Storage Building Truck Door

Heating Cooling Water Sewer
Gas-Natural Central Well Public Sewer