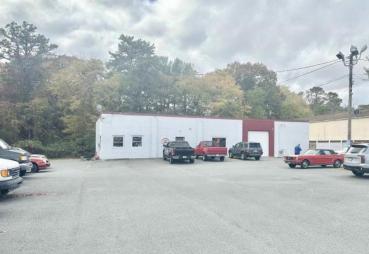

## **COMMENTS**

\*\*\*\*\*\*\*TREMENDOUS HIGHWAY EXPOSURE IN BUSTLING HIGH GROWTH GALLOWAY TOWNSHIP ON THE WHITE HORSE PIKE JUST MINUTES TO ATLANTIC CITY AND MAJOR HIGHWAYS IN AND OUT OF TOWN/NYC/PHILADELPHIA\*\*\*\*\*\*\*\*\*\* THIS COMMERCIAL PROPERTY REAL ESTATE ONLY IS LOCATED ON ROUTE 30 EAST BOUND WITH 1.3 Acres OFFERING MANY BUSINESS POSSIBILITIES. SALES PRICE \$625K W/\$200K IN INVENTORY. GREAT LOCATION FOR A MOTEL!

## **PROPERTY DETAILS**

Exterior OutsideFeatures ParkingGarage Basement Block Loading Dock 11 or More Spaces Slab

Restrooms Off Street Security Light/System Paved

Sign

Storage Building Truck Door

Heating Cooling Water Sewer
Gas-Natural Central Well Public Sewer